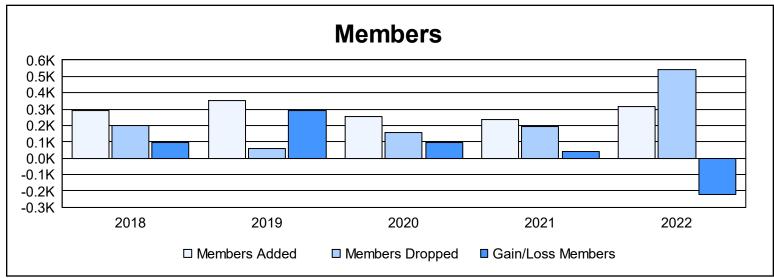

District 301A4 As of June 2022 Cumulative

| Year      | New<br>Clubs | Dropped<br>Clubs | Gain/<br>Loss<br>Clubs | New<br>Members | Charter<br>Members | Reinstate<br>Members | Transfer<br>Members | Total<br>Member<br>Added | Total<br>Members<br>Dropped | Gain/<br>Loss<br>Members |
|-----------|--------------|------------------|------------------------|----------------|--------------------|----------------------|---------------------|--------------------------|-----------------------------|--------------------------|
| 2017-2018 | 5            | 0                | 5                      | 131            | 145                | 18                   | 0                   | 294                      | 200                         | 94                       |
| 2018-2019 | 11           | 0                | 11                     | 65             | 283                | 4                    | 0                   | 352                      | 62                          | 290                      |
| 2019-2020 | 4            | 0                | 4                      | 165            | 87                 | 3                    | 1                   | 256                      | 159                         | 97                       |
| 2020-2021 | 7            | 6                | 1                      | 24             | 214                | 1                    | 0                   | 239                      | 196                         | 43                       |
| 2021-2022 | 0            | 9                | -9                     | 17             | 93                 | 205                  | 3                   | 318                      | 539                         | -221                     |
| Average   | 5            | 3                | 2                      | 80             | 164                | 46                   | 1                   | 292                      | 231                         | 61                       |