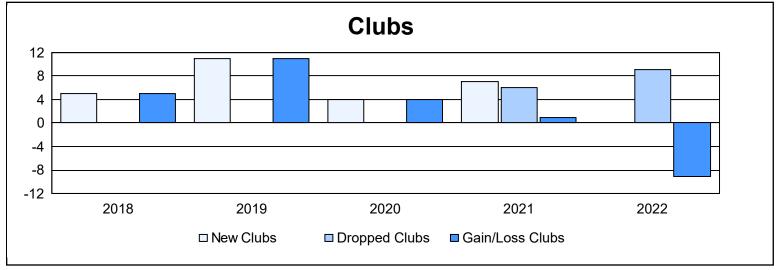

District 301A4 As of June 2022 Cumulative

| Year      | New<br>Clubs | Dropped<br>Clubs | Gain/<br>Loss<br>Clubs | New<br>Members | Charter<br>Members | Reinstate<br>Members | Transfer<br>Members | Total<br>Member<br>Added | Total<br>Members<br>Dropped | Gain/<br>Loss<br>Members |
|-----------|--------------|------------------|------------------------|----------------|--------------------|----------------------|---------------------|--------------------------|-----------------------------|--------------------------|
| 2017-2018 | 5            | 0                | 5                      | 131            | 145                | 18                   | 0                   | 294                      | 200                         | 94                       |
| 2018-2019 | 11           | 0                | 11                     | 65             | 283                | 4                    | 0                   | 352                      | 62                          | 290                      |
| 2019-2020 | 4            | 0                | 4                      | 165            | 87                 | 3                    | 1                   | 256                      | 159                         | 97                       |
| 2020-2021 | 7            | 6                | 1                      | 24             | 214                | 1                    | 0                   | 239                      | 196                         | 43                       |
| 2021-2022 | 0            | 9                | -9                     | 17             | 93                 | 205                  | 3                   | 318                      | 539                         | -221                     |
| Average   | 5            | 3                | 2                      | 80             | 164                | 46                   | 1                   | 292                      | 231                         | 61                       |