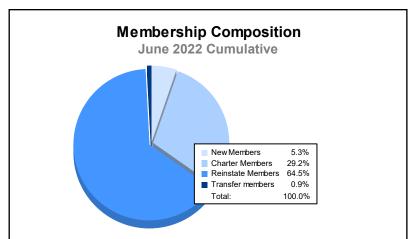

District 301A4 As of June 2022 Cumulative

| Year      | New<br>Clubs | Dropped<br>Clubs | Gain/<br>Loss<br>Clubs | New<br>Members | Charter<br>Members | Reinstate<br>Members | Transfer<br>Members | Total<br>Member<br>Added | Total<br>Members<br>Dropped | Gain/<br>Loss<br>Members |
|-----------|--------------|------------------|------------------------|----------------|--------------------|----------------------|---------------------|--------------------------|-----------------------------|--------------------------|
| 2017-2018 | 5            | 0                | 5                      | 131            | 145                | 18                   | 0                   | 294                      | 200                         | 94                       |
| 2018-2019 | 11           | 0                | 11                     | 65             | 283                | 4                    | 0                   | 352                      | 62                          | 290                      |
| 2019-2020 | 4            | 0                | 4                      | 165            | 87                 | 3                    | 1                   | 256                      | 159                         | 97                       |
| 2020-2021 | 7            | 6                | 1                      | 24             | 214                | 1                    | 0                   | 239                      | 196                         | 43                       |
| 2021-2022 | 0            | 9                | -9                     | 17             | 93                 | 205                  | 3                   | 318                      | 539                         | -221                     |
| Average   | 5            | 3                | 2                      | 80             | 164                | 46                   | 1                   | 292                      | 231                         | 61                       |